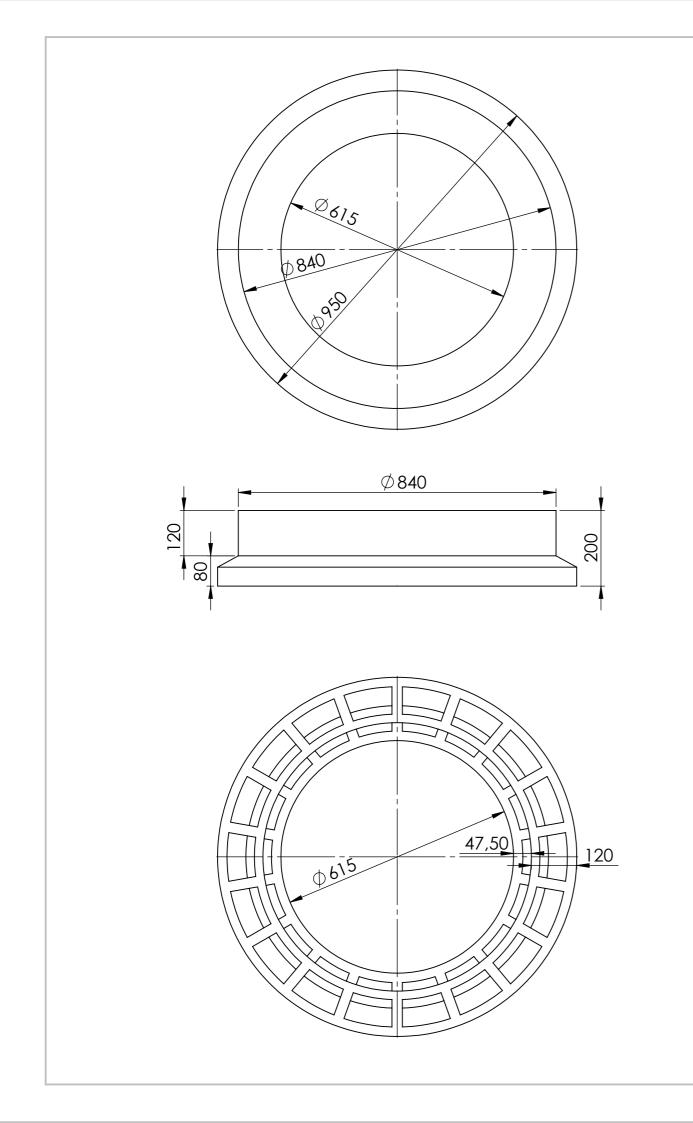

| UNLESS OT<br>DIMENSION<br>SURFACE F<br>TOLERANC<br>LINEAR:<br>ANGULA | FINISH: |      |        |      | DEBUR AND<br>BREAK SHARP<br>EDGES | DO NOT SCALE DRAWING REVISION |  |            |      |              |    |    |
|----------------------------------------------------------------------|---------|------|--------|------|-----------------------------------|-------------------------------|--|------------|------|--------------|----|----|
| DRAWN CHK'D APPV'D MFG                                               | NAME    | SIGI | NATURE | DATE |                                   |                               |  | TITLE:     | Lav  | rid          | se | Ħ  |
| Q.A                                                                  |         |      |        |      | MATERIAL                          | :                             |  | DWG NO.    | Ø600 | FLAT         | •  | A3 |
|                                                                      |         |      |        |      | WEIGHT:                           |                               |  | SCALE:1:10 |      | SHEET 1 OF 1 |    |    |